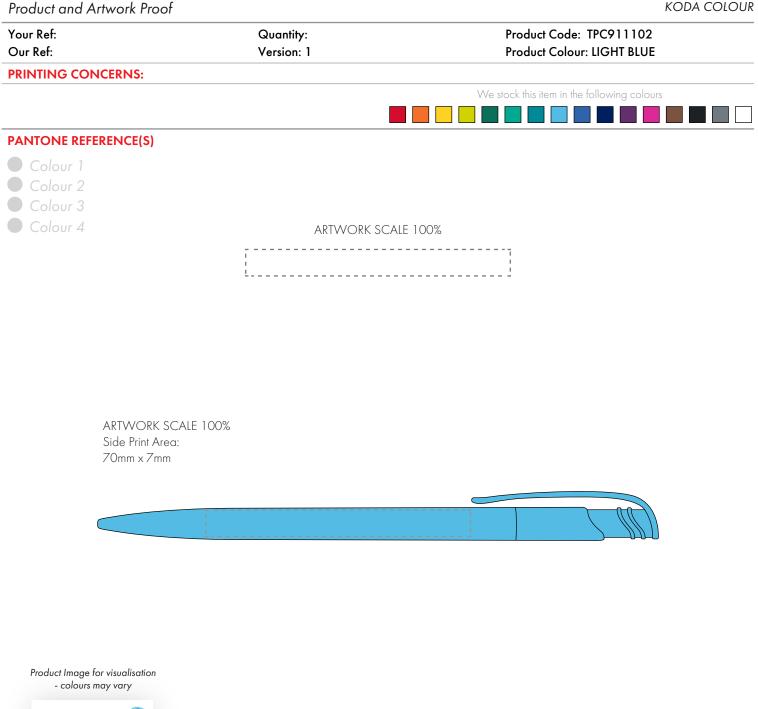

## The dashed line is to demonstrate print area and will not appear on your printed item